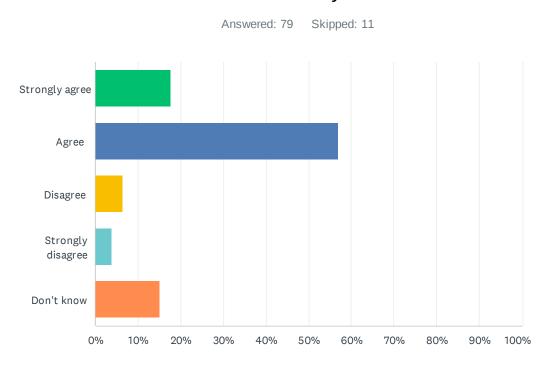

## Q9 My child has an understanding of First Nations, Métis and Inuit culture and history.

| ANSWER CHOICES    | RESPONSES |    |
|-------------------|-----------|----|
| Strongly agree    | 17.72%    | 14 |
| Agree             | 56.96%    | 45 |
| Disagree          | 6.33%     | 5  |
| Strongly disagree | 3.80%     | 3  |
| Don't know        | 15.19%    | 12 |
| TOTAL             |           | 79 |