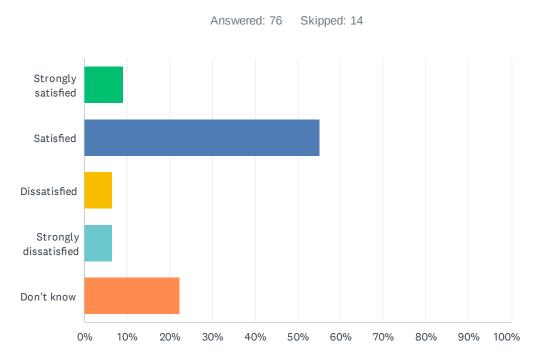

# Q25 How satisfied are you with the Division's commitment to advocating for public education?Refer to the Board Advocacy page for examples of ongoing advocacy work of the Board of Trustees.

| ANSWER CHOICES        | RESPONSES |    |
|-----------------------|-----------|----|
| Strongly satisfied    | 9.21%     | 7  |
| Satisfied             | 55.26%    | 42 |
| Dissatisfied          | 6.58%     | 5  |
| Strongly dissatisfied | 6.58%     | 5  |
| Don't know            | 22.37%    | 17 |
| TOTAL                 |           | 76 |