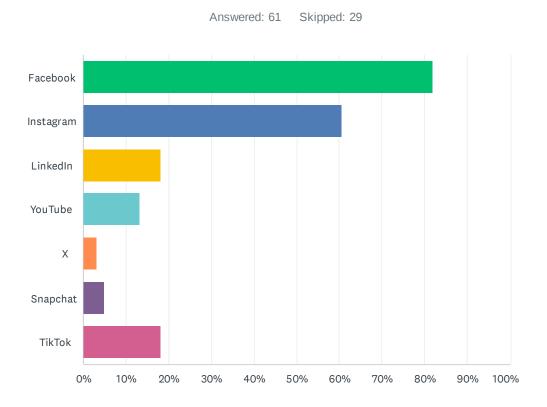

### Q29 The Division and schools often share news and information on social media. Which of the following platforms do you use? Check all that apply.

| ANSWER CHOICES        | RESPONSES |    |
|-----------------------|-----------|----|
| Facebook              | 81.97%    | 50 |
| Instagram             | 60.66%    | 37 |
| LinkedIn              | 18.03%    | 11 |
| YouTube               | 13.11%    | 8  |
| x                     | 3.28%     | 2  |
| Snapchat              | 4.92%     | 3  |
| TikTok                | 18.03%    | 11 |
| Total Respondents: 61 |           |    |