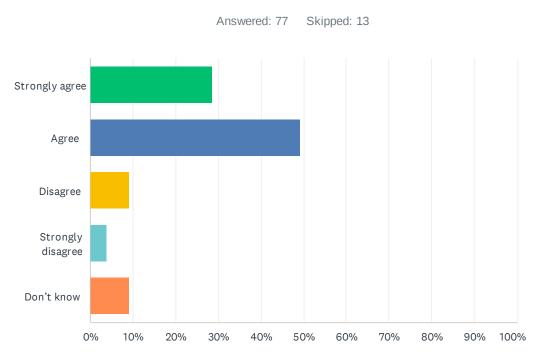

| Q15 School staff care about my child | d. |
|--------------------------------------|----|
|--------------------------------------|----|

| ANSWER CHOICES    | RESPONSES |    |
|-------------------|-----------|----|
| Strongly agree    | 28.57%    | 22 |
| Agree             | 49.35%    | 38 |
| Disagree          | 9.09%     | 7  |
| Strongly disagree | 3.90%     | 3  |
| Don't know        | 9.09%     | 7  |
| TOTAL             |           | 77 |