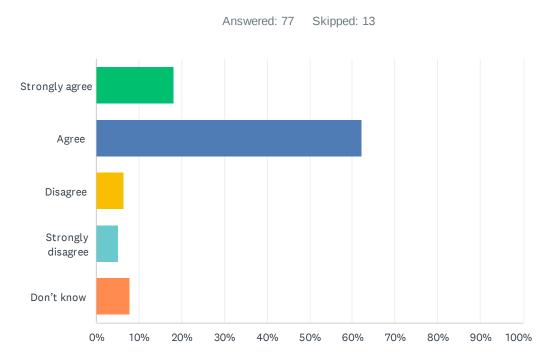

## Q14 My child's school encourages my child to be a responsible, respectful and engaged citizen.

| ANSWER CHOICES    | RESPONSES |    |
|-------------------|-----------|----|
| Strongly agree    | 18.18%    | 14 |
| Agree             | 62.34%    | 48 |
| Disagree          | 6.49%     | 5  |
| Strongly disagree | 5.19%     | 4  |
| Don't know        | 7.79%     | 6  |
| TOTAL             |           | 77 |