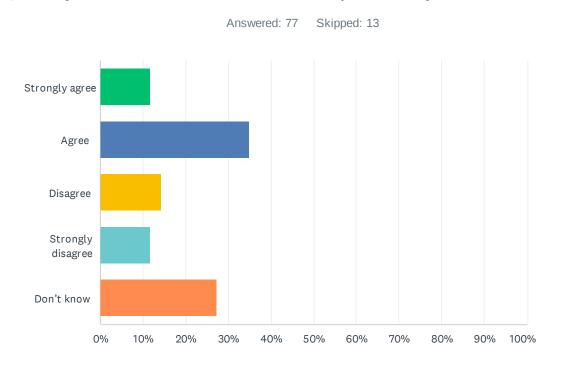

#### Q16 My child's school handles discipline fairly and reasonably.

| ANSWER CHOICES    | RESPONSES |    |
|-------------------|-----------|----|
| Strongly agree    | 11.69%    | 9  |
| Agree             | 35.06%    | 27 |
| Disagree          | 14.29%    | 11 |
| Strongly disagree | 11.69%    | 9  |
| Don't know        | 27.27%    | 21 |
| TOTAL             |           | 77 |