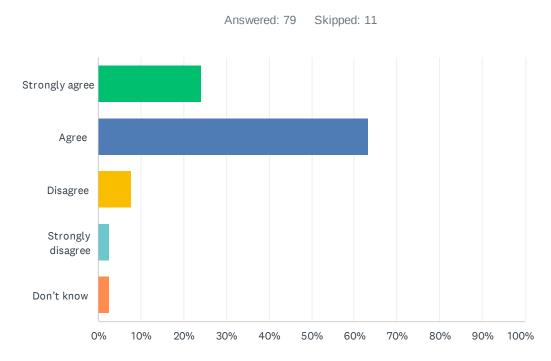

### Q6 My child's encouraged to do their best.

| ANSWER CHOICES    | RESPONSES |    |
|-------------------|-----------|----|
| Strongly agree    | 24.05%    | 19 |
| Agree             | 63.29%    | 50 |
| Disagree          | 7.59%     | 6  |
| Strongly disagree | 2.53%     | 2  |
| Don't know        | 2.53%     | 2  |
| TOTAL             |           | 79 |