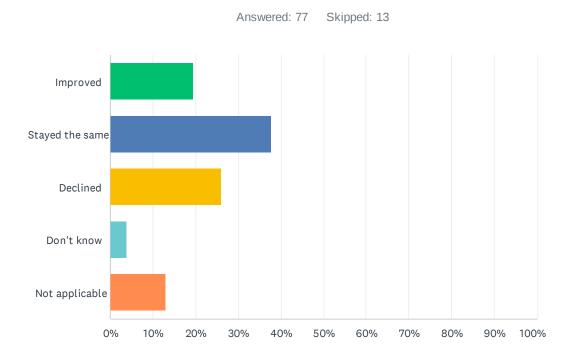

# Q19 In your opinion, has the quality of education your child's experienced improved, stayed the same or declined in the past three years?

| ANSWER CHOICES  | RESPONSES |    |
|-----------------|-----------|----|
| Improved        | 19.48%    | 15 |
| Stayed the same | 37.66%    | 29 |
| Declined        | 25.97%    | 20 |
| Don't know      | 3.90%     | 3  |
| Not applicable  | 12.99%    | 10 |
| TOTAL           |           | 77 |