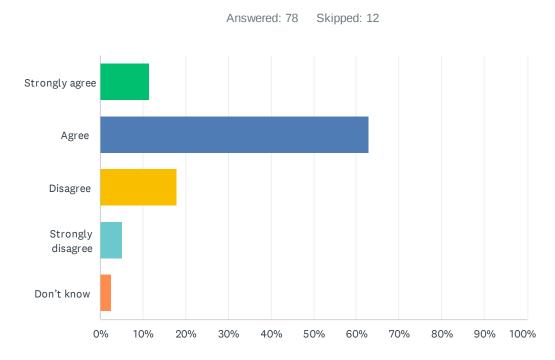

### Q5 My child's individual needs are met.

| ANSWER CHOICES    | RESPONSES |    |
|-------------------|-----------|----|
| Strongly agree    | 11.54%    | 9  |
| Agree             | 62.82%    | 49 |
| Disagree          | 17.95%    | 14 |
| Strongly disagree | 5.13%     | 4  |
| Don't know        | 2.56%     | 2  |
| TOTAL             |           | 78 |