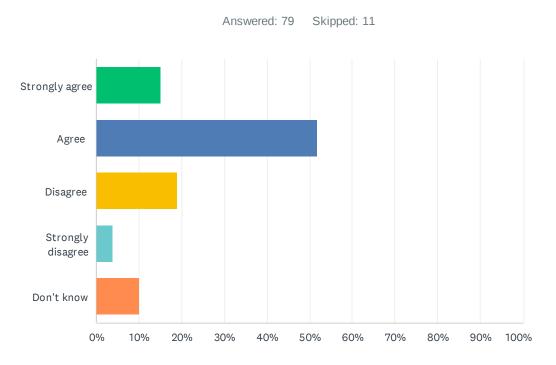

### Q6 My child's encouraged to do their best.

| ANSWER CHOICES    | RESPONSES |    |
|-------------------|-----------|----|
| Strongly agree    | 24.05%    | 19 |
| Agree             | 63.29%    | 50 |
| Disagree          | 7.59%     | 6  |
| Strongly disagree | 2.53%     | 2  |
| Don't know        | 2.53%     | 2  |
| TOTAL             |           | 79 |