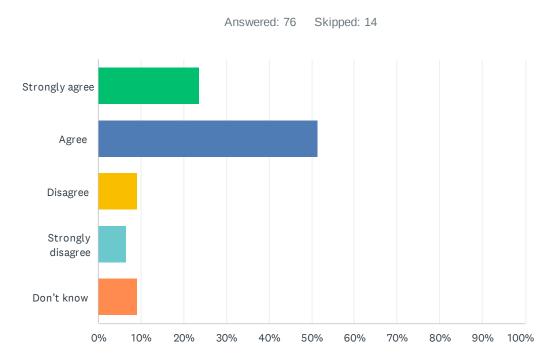

### Q23 There is open and honest communication within my child's school.

| ANSWER CHOICES    | RESPONSES |    |
|-------------------|-----------|----|
| Strongly agree    | 23.68% 1  | L8 |
| Agree             | 51.32% 3  | 39 |
| Disagree          | 9.21%     | 7  |
| Strongly disagree | 6.58%     | 5  |
| Don't know        | 9.21%     | 7  |
| TOTAL             | 7         | 76 |