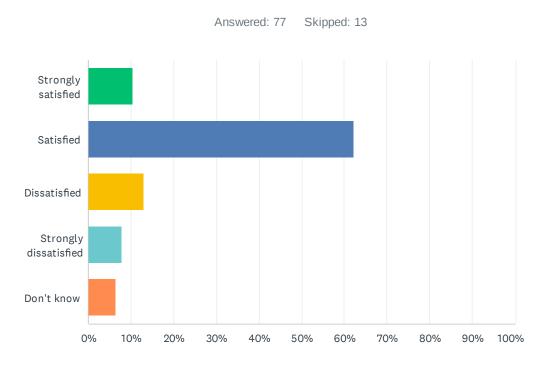

## Q11 How satisfied are you with the quality of education your child's receiving at school?

| ANSWER CHOICES        | RESPONSES |    |
|-----------------------|-----------|----|
| Strongly satisfied    | 18.18%    | 14 |
| Satisfied             | 58.44%    | 45 |
| Dissatisfied          | 18.18%    | 14 |
| Strongly dissatisfied | 3.90%     | 3  |
| Don't know            | 1.30%     | 1  |
| TOTAL                 |           | 77 |