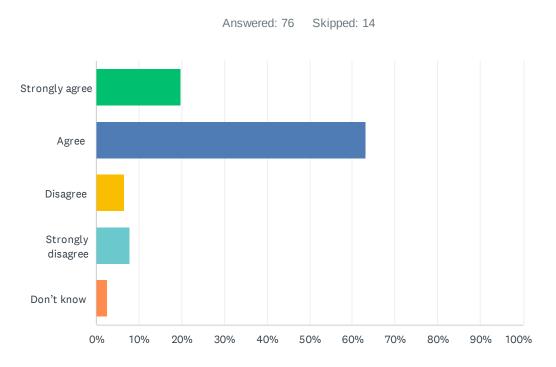

### Q22 The school keeps me informed about my child's progress and achievement.

| ANSWER CHOICES    | RESPONSES |    |
|-------------------|-----------|----|
| Strongly agree    | 19.74%    | 15 |
| Agree             | 63.16%    | 48 |
| Disagree          | 6.58%     | 5  |
| Strongly disagree | 7.89%     | 6  |
| Don't know        | 2.63%     | 2  |
| TOTAL             |           | 76 |