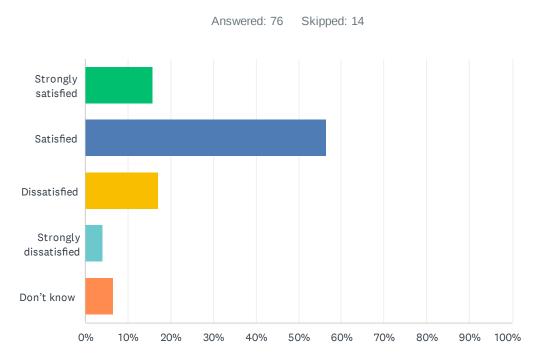

#### Q21 How satisfied are you with the opportunities provided to be involved in your child's education?Refer to the EIPS Parent Engagement overview for examples of involvement and engagement opportunities that help support student success.

| ANSWER CHOICES        | RESPONSES |    |
|-----------------------|-----------|----|
| Strongly satisfied    | 15.79%    | 12 |
| Satisfied             | 56.58%    | 43 |
| Dissatisfied          | 17.11%    | 13 |
| Strongly dissatisfied | 3.95%     | 3  |
| Don't know            | 6.58%     | 5  |
| TOTAL                 |           | 76 |