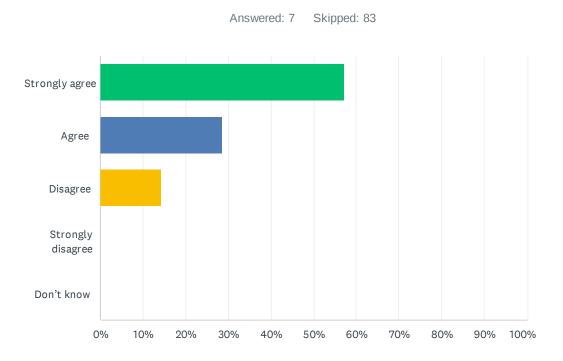

# Q3 As a result of being in the Play and Learn at School (PALS) program, my child's demonstrating growth in their development.

Answered: 0 Skipped: 90

▲ No matching responses.

| ANSWER CHOICES    | RESPONSES |   |
|-------------------|-----------|---|
| Strongly agree    | 0.00%     | 0 |
| Agree             | 0.00%     | 0 |
| Disagree          | 0.00%     | 0 |
| Strongly disagree | 0.00%     | 0 |
| Don't know        | 0.00%     | 0 |
| TOTAL             |           | 0 |

## Q4 As a result of being in the kindergarten program, my child's becoming ready to enter Grade 1.

| ANSWER CHOICES    | RESPONSES |   |
|-------------------|-----------|---|
| Strongly agree    | 57.14%    | 4 |
| Agree             | 28.57%    | 2 |
| Disagree          | 14.29%    | 1 |
| Strongly disagree | 0.00%     | 0 |
| Don't know        | 0.00%     | 0 |
| TOTAL             |           | 7 |