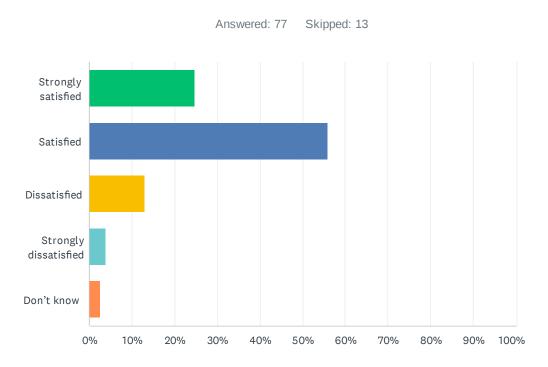

### Q12 How satisfied are you with the quality of teaching at your child's school?

| ANSWER CHOICES        | RESPONSES |    |
|-----------------------|-----------|----|
| Strongly satisfied    | 24.68%    | 19 |
| Satisfied             | 55.84%    | 43 |
| Dissatisfied          | 12.99%    | 10 |
| Strongly dissatisfied | 3.90%     | 3  |
| Don't know            | 2.60%     | 2  |
| TOTAL                 |           | 77 |