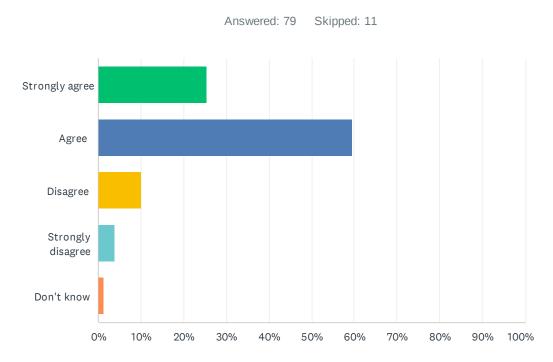

| ANSWER CHOICES    | RESPONSES |    |
|-------------------|-----------|----|
| Strongly agree    | 25.32%    | 20 |
| Agree             | 59.49%    | 47 |
| Disagree          | 10.13%    | 8  |
| Strongly disagree | 3.80%     | 3  |
| Don't know        | 1.27%     | 1  |
| TOTAL             |           | 79 |