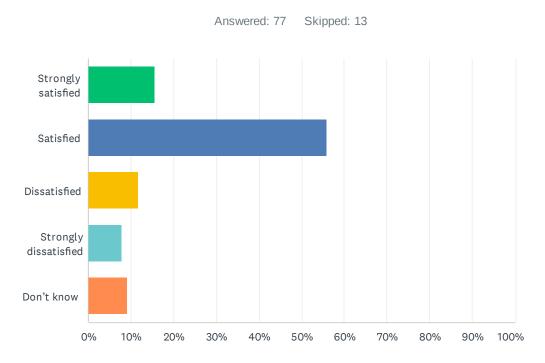

### Q13 How satisfied are you with the leadership at your child's school?

| ANSWER CHOICES        | RESPONSES |
|-----------------------|-----------|
| Strongly satisfied    | 15.58% 12 |
| Satisfied             | 55.84% 43 |
| Dissatisfied          | 11.69% 9  |
| Strongly dissatisfied | 7.79% 6   |
| Don't know            | 9.09% 7   |
| TOTAL                 | 77        |