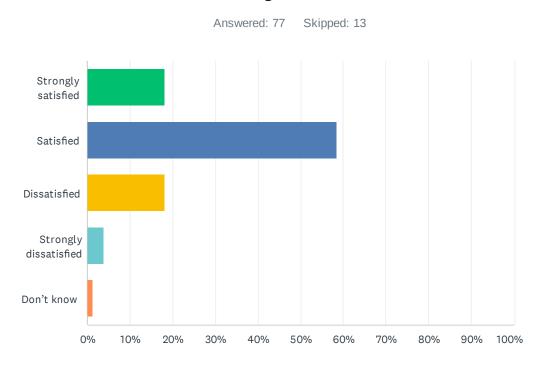

## Q11 How satisfied are you with the quality of education your child's receiving at school?

| ANSWER CHOICES        | RESPONSES |    |
|-----------------------|-----------|----|
| Strongly satisfied    | 18.18%    | 14 |
| Satisfied             | 58.44%    | 45 |
| Dissatisfied          | 18.18%    | 14 |
| Strongly dissatisfied | 3.90%     | 3  |
| Don't know            | 1.30%     | 1  |
| TOTAL                 |           | 77 |