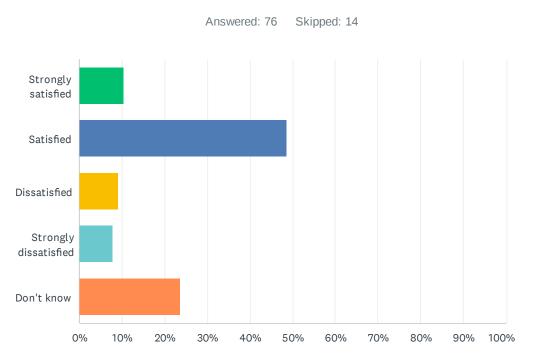

| ANSWER CHOICES        | RESPONSES |    |
|-----------------------|-----------|----|
| Strongly satisfied    | 10.53%    | 8  |
| Satisfied             | 48.68%    | 37 |
| Dissatisfied          | 9.21%     | 7  |
| Strongly dissatisfied | 7.89%     | 6  |
| Don't know            | 23.68%    | 18 |
| TOTAL                 |           | 76 |