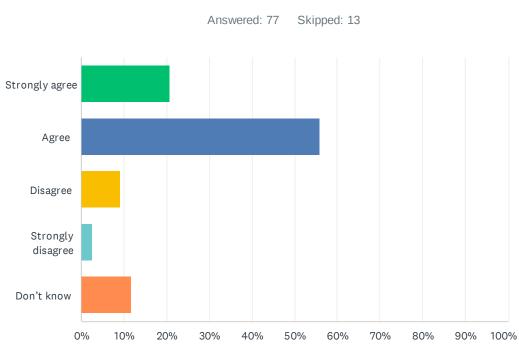

| Q17 My child's school is sa | afe. |
|-----------------------------|------|
|-----------------------------|------|

| ANSWER CHOICES    | RESPONSES |    |
|-------------------|-----------|----|
| Strongly agree    | 20.78%    | 16 |
| Agree             | 55.84%    | 43 |
| Disagree          | 9.09%     | 7  |
| Strongly disagree | 2.60%     | 2  |
| Don't know        | 11.69%    | 9  |
| TOTAL             |           | 77 |