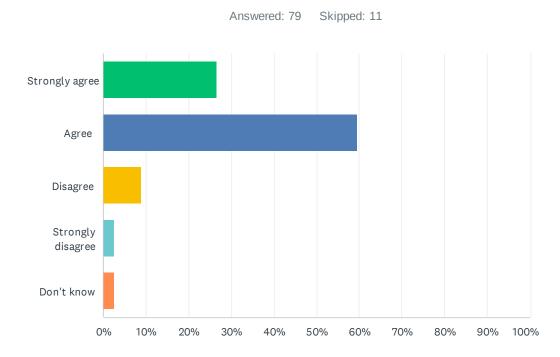

#### Q7 My child's demonstrating growth in literacy.

| ANSWER CHOICES    | RESPONSES |    |
|-------------------|-----------|----|
| Strongly agree    | 26.58%    | 21 |
| Agree             | 59.49%    | 47 |
| Disagree          | 8.86%     | 7  |
| Strongly disagree | 2.53%     | 2  |
| Don't know        | 2.53%     | 2  |
| TOTAL             |           | 79 |