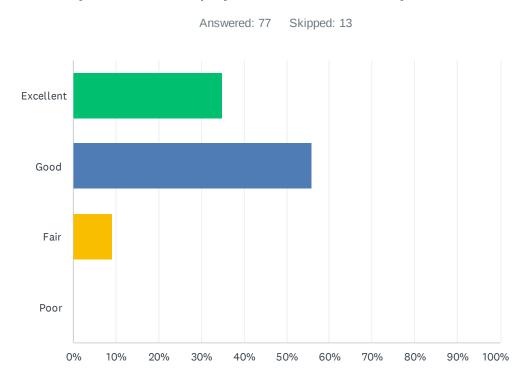

### Q20 How do you rate the physical condition of your child's school?

| ANSWER CHOICES | RESPONSES |    |
|----------------|-----------|----|
| Excellent      | 35.06%    | 27 |
| Good           | 55.84%    | 43 |
| Fair           | 9.09%     | 7  |
| Poor           | 0.00%     | 0  |
| TOTAL          |           | 77 |