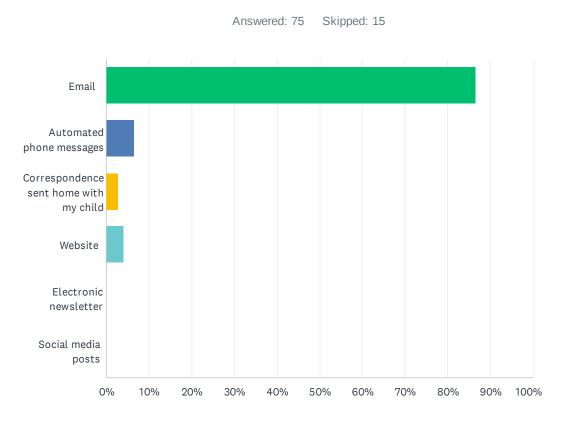

### Q28 What is your most preferred method of communication from the school and Division?

| ANSWER CHOICES                         | RESPONSES |    |
|----------------------------------------|-----------|----|
| Email                                  | 86.67%    | 65 |
| Automated phone messages               | 6.67%     | 5  |
| Correspondence sent home with my child | 2.67%     | 2  |
| Website                                | 4.00%     | 3  |
| Electronic newsletter                  | 0.00%     | 0  |
| Social media posts                     | 0.00%     | 0  |
| TOTAL                                  |           | 75 |