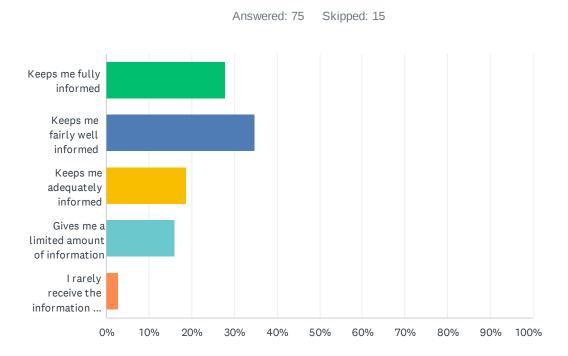

Q26 Elk Island Public Schools appreciates the opportunity to stay connected with parents and caregivers about news, activities, programs and other matters of importance. What is your impression of the communication you receive from your child's school?

| ANSWER CHOICES                           | RESPONSES |    |
|------------------------------------------|-----------|----|
| Keeps me fully informed                  | 28.00%    | 21 |
| Keeps me fairly well informed            | 34.67%    | 26 |
| Keeps me adequately informed             | 18.67%    | 14 |
| Gives me a limited amount of information | 16.00%    | 12 |
| I rarely receive the information I need  | 2.67%     | 2  |
| TOTAL                                    |           | 75 |