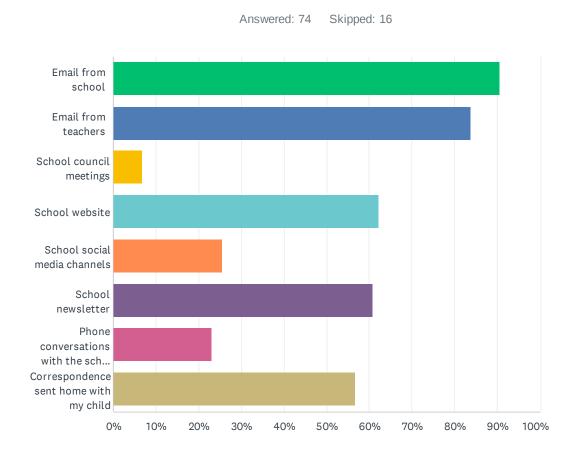

### Q27 Do you regularly make use of the following to keep up to date on school activities, programs, etc.? Check all that apply.

| ANSWER CHOICES                                  | RESPONSES |    |
|-------------------------------------------------|-----------|----|
| Email from school                               | 90.54%    | 67 |
| Email from teachers                             | 83.78%    | 62 |
| School council meetings                         | 6.76%     | 5  |
| School website                                  | 62.16%    | 46 |
| School social media channels                    | 25.68%    | 19 |
| School newsletter                               | 60.81%    | 45 |
| Phone conversations with the school or teachers | 22.97%    | 17 |
| Correspondence sent home with my child          | 56.76%    | 42 |
| Total Respondents: 74                           |           |    |