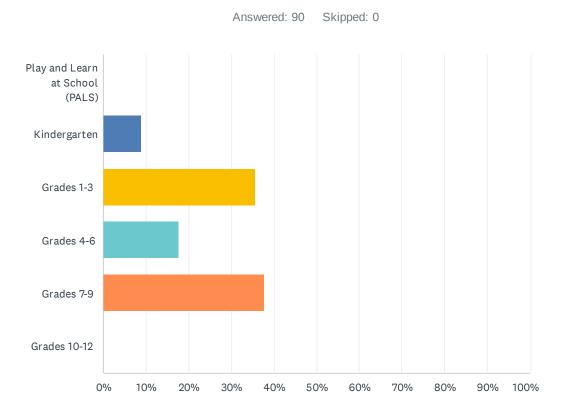

#### Q2 What grade is your child currently in?

| ANSWER CHOICES                  | RESPONSES |    |
|---------------------------------|-----------|----|
| Play and Learn at School (PALS) | 0.00%     | 0  |
| Kindergarten                    | 8.89%     | 8  |
| Grades 1-3                      | 35.56%    | 32 |
| Grades 4-6                      | 17.78%    | 16 |
| Grades 7-9                      | 37.78%    | 34 |
| Grades 10-12                    | 0.00%     | 0  |
| TOTAL                           |           | 90 |