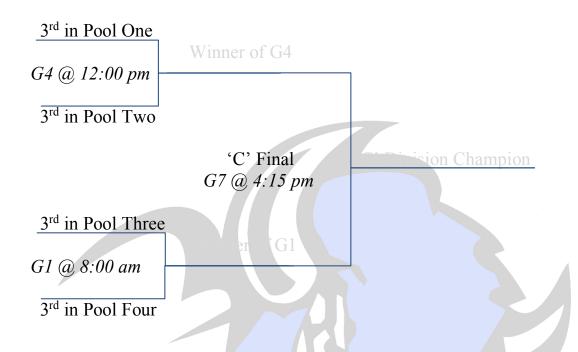

### 'C' Division

## Saturday, February 22nd-Playoff Game Breakdown

| <b>Start Time</b> |     | Home                          | Away                         |
|-------------------|-----|-------------------------------|------------------------------|
| 8:00 am           | G1  | 3 <sup>rd</sup> in Pool Three | 3 <sup>rd</sup> in Pool Four |
| 9:15 am           | G2  | 2 <sup>nd</sup> in Pool Three | 2 <sup>nd</sup> in Pool Four |
| 10:45 am          | G3  | 1st in Pool Three             | 1st in Pool Four             |
| 12:00 pm          | G4  | 3 <sup>rd</sup> in Pool One   | 3 <sup>rd</sup> in Pool Two  |
| 1:30 pm           | G5  | 2 <sup>nd</sup> in Pool One   | 2 <sup>nd</sup> in Pool Two  |
| 2:45 pm           | G6  | 1st in Pool One               | 1st in Pool Two              |
| 4:15 pm*          | G7* | Winner of G4                  | Winner of G1                 |
| 5:30 pm*          | G8* | Winner of G5                  | Winner of G2                 |
| 7:00 pm*          | G9* | Winner of G6                  | Winner of G3                 |