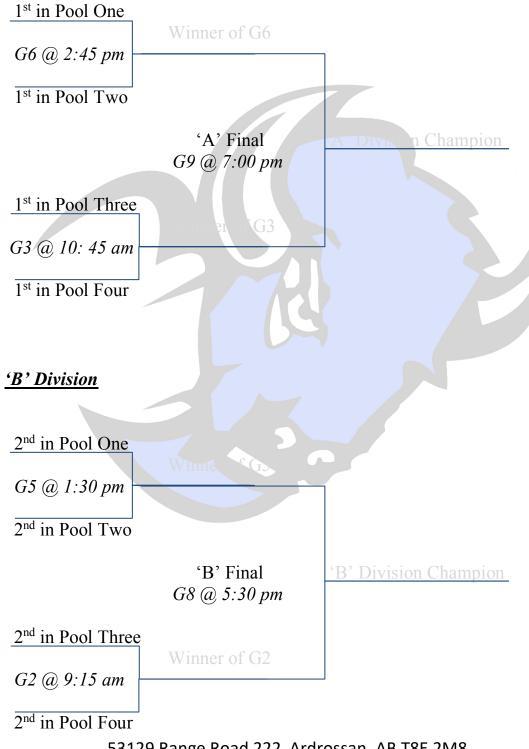

### 'A' Division

53129 Range Road 222 Ardrossan, AB T8E 2M8 (780) 922 2228

### Saturday, February 22nd - Playoff Game Breakdown

| <b>Start Time</b> |     | Home                          | Away                         |
|-------------------|-----|-------------------------------|------------------------------|
| 8:00 am           | G1  | 3 <sup>rd</sup> in Pool Three | 3 <sup>rd</sup> in Pool Four |
| 9:15 am           | G2  | 2 <sup>nd</sup> in Pool Three | 2 <sup>nd</sup> in Pool Four |
| 10:45 am          | G3  | 1 <sup>st</sup> in Pool Three | 1st in Pool Four             |
| 12:00 pm          | G4  | 3 <sup>rd</sup> in Pool One   | 3 <sup>rd</sup> in Pool Two  |
| 1:30 pm           | G5  | 2 <sup>nd</sup> in Pool One   | 2 <sup>nd</sup> in Pool Two  |
| 2:45 pm           | G6  | 1st in Pool One               | 1st in Pool Two              |
| 4:15 pm*          | G7* | Winner of G4                  | Winner of G1                 |
| 5:30 pm*          | G8* | Winner of G5                  | Winner of G2                 |
| 7:00 pm*          | G9* | Winner of G6                  | Winner of G3                 |