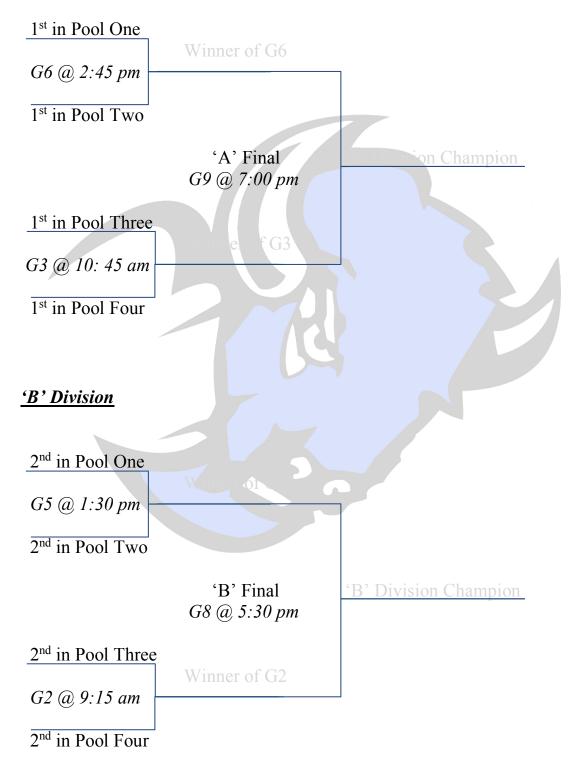

#### 'A' Division

53129 Range Road 222 Ardrossan, AB T8E 2M8 (780) 922 2228

## Saturday, February 22nd-Playoff Game Breakdown

| <b>Start Time</b> |     | Home                          | Away                         |
|-------------------|-----|-------------------------------|------------------------------|
| 8:00 am           | G1  | 3 <sup>rd</sup> in Pool Three | 3 <sup>rd</sup> in Pool Four |
| 9:15 am           | G2  | 2 <sup>nd</sup> in Pool Three | 2 <sup>nd</sup> in Pool Four |
| 10:45 am          | G3  | 1st in Pool Three             | 1st in Pool Four             |
| 12:00 pm          | G4  | 3 <sup>rd</sup> in Pool One   | 3 <sup>rd</sup> in Pool Two  |
| 1:30 pm           | G5  | 2 <sup>nd</sup> in Pool One   | 2 <sup>nd</sup> in Pool Two  |
| 2:45 pm           | G6  | 1st in Pool One               | 1st in Pool Two              |
| 4:15 pm*          | G7* | Winner of G4                  | Winner of G1                 |
| 5:30 pm*          | G8* | Winner of G5                  | Winner of G2                 |
| 7:00 pm*          | G9* | Winner of G6                  | Winner of G3                 |