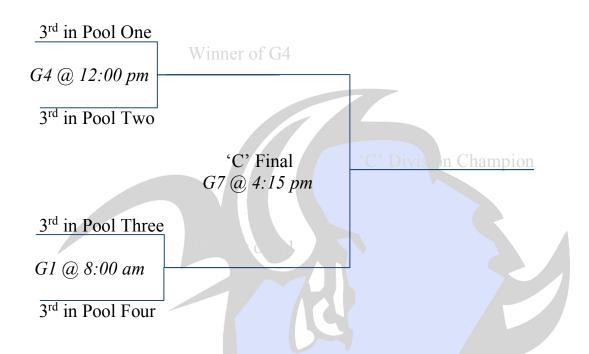

#### 'C' Division

### Saturday, February 22nd - Playoff Game Breakdown

| <b>Start Time</b> |     | Home                          | Away                         |
|-------------------|-----|-------------------------------|------------------------------|
| 8:00 am           | G1  | 3 <sup>rd</sup> in Pool Three | 3 <sup>rd</sup> in Pool Four |
| 9:15 am           | G2  | 2 <sup>nd</sup> in Pool Three | 2 <sup>nd</sup> in Pool Four |
| 10:45 am          | G3  | 1 <sup>st</sup> in Pool Three | 1st in Pool Four             |
| 12:00 pm          | G4  | 3 <sup>rd</sup> in Pool One   | 3 <sup>rd</sup> in Pool Two  |
| 1:30 pm           | G5  | 2 <sup>nd</sup> in Pool One   | 2 <sup>nd</sup> in Pool Two  |
| 2:45 pm           | G6  | 1st in Pool One               | 1st in Pool Two              |
| 4:15 pm*          | G7* | Winner of G4                  | Winner of G1                 |
| 5:30 pm*          | G8* | Winner of G5                  | Winner of G2                 |
| 7:00 pm*          | G9* | Winner of G6                  | Winner of G3                 |