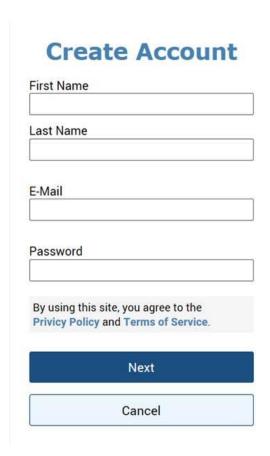

ALL OTHER GUESTS, PLEASE SEE THE FOLLOWING STEPS.

To Create a Guest Account, click on the following link:

https://www.studentquickpay.com/EIPS/

Please select "Create account"

Please select "Next" after filling out the above details. If you are an existing **EIPS** parent portal user, please create the guest account with an alternate email.