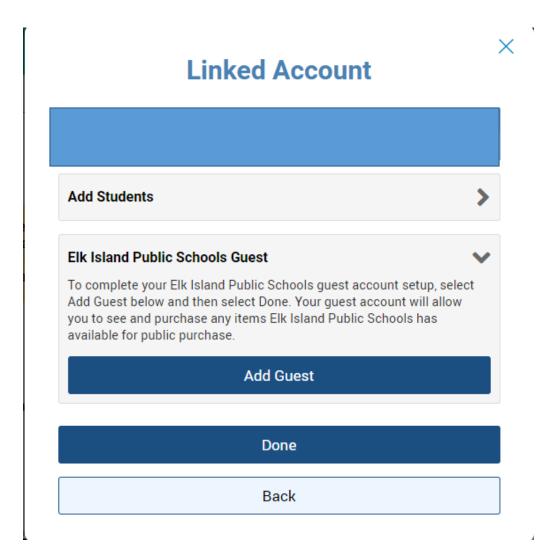

## **Linked Account**

Click on "Elk Island Public Schools Guest"

Select "Add Guest" then "Done" then proceed to select and purchase items.