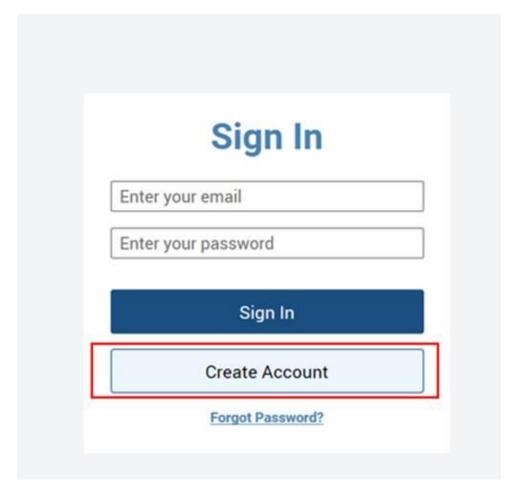

ALL OTHER GUESTS, PLEASE SEE THE FOLLOWING STEPS.

To Create a Guest Account, click on the following link:

https://www.studentquickpay.com/EIPS/

Please select "Create account"

Please select "Next" after filling out the above details. If you are an existing **EIPS** parent portal user, please create the guest account with an alternate email.