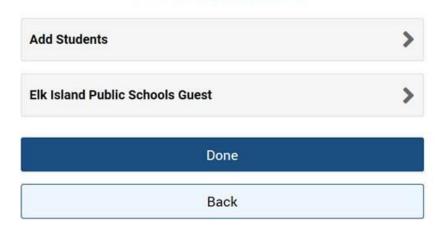

## **Linked Account**

Click on "Elk Island Public Schools Guest"

Select "Add Guest" then "Done" then proceed to select and purchase items.